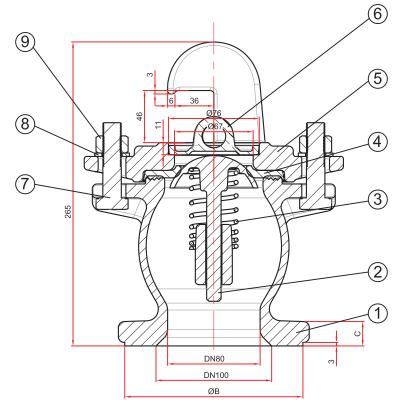

| NO. | PART DESCRIPTION           | MATERIAL                            | GRADE OF MATERIAL | STANDARD REF |  |
|-----|----------------------------|-------------------------------------|-------------------|--------------|--|
| 1   | Body                       | Ductile Iron GJS 500-7              |                   | AS1831       |  |
|     | Dody                       | Epoxy Resin Powder                  | Drinking Water    | AS4158       |  |
| 2   | Dome                       | Brass C48600 AS                     |                   | AS1568       |  |
| 3   | Helical Compression Spring | Stainless Steel SS316               |                   | ASTM A313    |  |
| 4   | Seal Gasket                | Synthetic Elastomer EPDM 67-73 Irhd |                   | AS1646       |  |
| 5   | Yoke                       | Ductile Iron                        | GJS 500-7         | AS1831       |  |
|     | TORG                       | Epoxy Resin Powder                  | Drinking Water    | AS4158       |  |
| 6   | Dustseal                   | Synthetic Elastomer                 | EPDM 67-73 Irhd   | AS1646       |  |
| 7   | Hexagon Head Bolts         | Anti gall Stainless Steel           | SS316             | ASTM A276    |  |
| 8   | Plain Washers              | Anti gall Stainless Steel           | SS316             | ASTM A276    |  |
| 9   | Hexagon Nuts               | Anti gall Stainless Steel           | SS316             | ASTM A276    |  |

| DIMENSION |     |     |     |    |       |    |  |  |  |
|-----------|-----|-----|-----|----|-------|----|--|--|--|
| DN        | ØB  | ØD  | ØK  | C  | N-ØA  | E  |  |  |  |
| 80        | 154 | 215 | 146 | 20 | 4-Ø18 | 35 |  |  |  |
| 100       | 154 | 215 | 178 | 20 | 4-Ø18 | 35 |  |  |  |