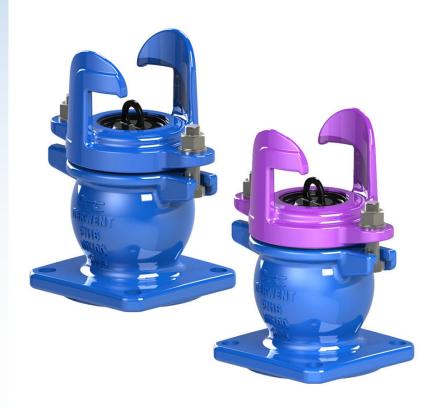

## **APPLICATIONS**

Spring Hydrants are used for either potable (Blue top) or reuse (Lilac top).

SWAB Hydrants are also available with removable internals to allow main to be swabbed through the Hydrant. (As shown in cross section)