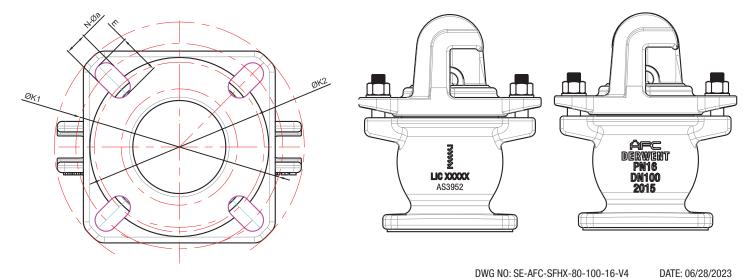

## **APPLICATIONS**

Spring Hydrants are used for either potable (Blue top) or reuse (Lilac top).

SWAB Hydrants are also available with removable internals to allow main to be swabbed through the Hydrant. (As shown in cross section)

## **TECHNICAL INFORMATION**

| SIZE RANGE:                      | DN 80 and DN100          |  |  |  |  |
|----------------------------------|--------------------------|--|--|--|--|
| DWG NO:                          | 1600 kPa; 1.6 Mpa        |  |  |  |  |
| CERTIFICATION:                   | Australian Standard 3952 |  |  |  |  |
| STANDARDS MARK LIC. NO. SMK40418 |                          |  |  |  |  |

| NO. | PART DESCRIPTION           | MATERIAL                            | GRADE OF MATERIAL | STANDARD REF |  |
|-----|----------------------------|-------------------------------------|-------------------|--------------|--|
| 1   | Body                       | Ductile Iron GJS 500-7              |                   | AS1831       |  |
|     | Dody                       | Epoxy Resin Powder                  | Drinking Water    | AS4158       |  |
| 2   | Dome                       | Brass C48600 AS                     |                   | AS1568       |  |
| 3   | Helical Compression Spring | Stainless Steel SS316               |                   | ASTM A313    |  |
| 4   | Seal Gasket                | Synthetic Elastomer EPDM 67-73 Irhd |                   | AS1646       |  |
| 5   | Yoke                       | Ductile Iron                        | GJS 500-7         | AS1831       |  |
|     | TORG                       | Epoxy Resin Powder                  | Drinking Water    | AS4158       |  |
| 6   | Dustseal                   | Synthetic Elastomer                 | EPDM 67-73 Irhd   | AS1646       |  |
| 7   | Hexagon Head Bolts         | Anti gall Stainless Steel           | SS316             | ASTM A276    |  |
| 8   | Plain Washers              | Anti gall Stainless Steel           | SS316             | ASTM A276    |  |
| 9   | Hexagon Nuts               | Anti gall Stainless Steel           | SS316             | ASTM A276    |  |

| DIMENSION |     |     |     |    |       |    |  |  |  |
|-----------|-----|-----|-----|----|-------|----|--|--|--|
| DN        | ØB  | ØD  | ØK  | C  | N-ØA  | E  |  |  |  |
| 80        | 154 | 215 | 146 | 20 | 4-Ø18 | 35 |  |  |  |
| 100       | 154 | 215 | 178 | 20 | 4-Ø18 | 35 |  |  |  |