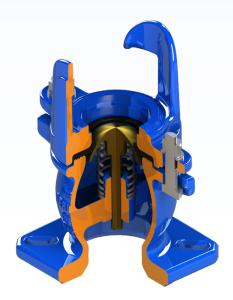

## **APPLICATIONS**

Spring Hydrants are used for either potable (Blue top) or reuse (Lilac top).

SWAB Hydrants are also available with removable internals to allow main to be swabbed through the Hydrant. (As shown in cross section)

| NO. | PART DESCRIPTION           | MATERIAL                            | GRADE OF MATERIAL | STANDARD REF |  |
|-----|----------------------------|-------------------------------------|-------------------|--------------|--|
| 1   | Body                       | Ductile Iron GJS 500-7              |                   | AS1831       |  |
|     | Dody                       | Epoxy Resin Powder                  | Drinking Water    | AS4158       |  |
| 2   | Dome                       | Brass C48600 AS                     |                   | AS1568       |  |
| 3   | Helical Compression Spring | Stainless Steel SS316               |                   | ASTM A313    |  |
| 4   | Seal Gasket                | Synthetic Elastomer EPDM 67-73 Irhd |                   | AS1646       |  |
| 5   | Yoke                       | Ductile Iron                        | GJS 500-7         | AS1831       |  |
|     | TORG                       | Epoxy Resin Powder                  | Drinking Water    | AS4158       |  |
| 6   | Dustseal                   | Synthetic Elastomer                 | EPDM 67-73 Irhd   | AS1646       |  |
| 7   | Hexagon Head Bolts         | Anti gall Stainless Steel           | SS316             | ASTM A276    |  |
| 8   | Plain Washers              | Anti gall Stainless Steel           | SS316             | ASTM A276    |  |
| 9   | Hexagon Nuts               | Anti gall Stainless Steel           | SS316             | ASTM A276    |  |