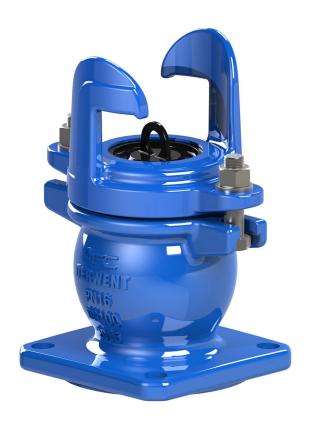

## 2002 and are available to

Derwent SWAB Hydrants are manufactured to AS 3952-2002 and are available for both water and re-use water applications.

**SWAB - Spring Hydrants** 

## **APPLICATIONS**

SWAB Spring Hydrants are used where swabbing of the line is required. The top of the Spring Hydrant and internals can be removed to allow for the SWAB to pass through the hydrant.