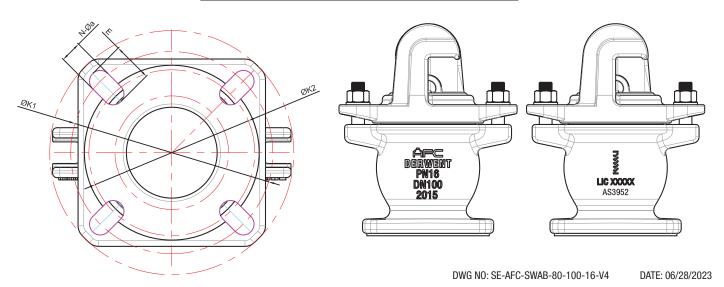

## **TECHNICAL INFORMATION**

| SIZE RANGE:                             | DN100                   |  |  |  |  |
|-----------------------------------------|-------------------------|--|--|--|--|
| DWG NO:                                 | G NO: 1600 kPa; 1.6 Mpa |  |  |  |  |
| CERTIFICATION: Australian Standard 3952 |                         |  |  |  |  |
| STANDARDS MARK LIC. NO. SMK40418        |                         |  |  |  |  |
| APPROVALS:                              | SEQ                     |  |  |  |  |

|     |                            | • •                       | · ·                            |              |  |
|-----|----------------------------|---------------------------|--------------------------------|--------------|--|
| NO. | PART DESCRIPTION           | MATERIAL                  | GRADE OF MATERIAL              | STANDARD REF |  |
| 1   | Body                       | Ductile Iron              | GJS 500-7                      | AS1831       |  |
|     | Dody                       | Epoxy Resin Powder        | Drinking Water                 | AS4158       |  |
| 2   | Dome                       | Brass                     | C48600                         | AS1568       |  |
| 3   | Helical Compression Spring | Stainless Steel           | Stainless Steel SS316          |              |  |
| 4   | Seal Gasket                | Synthetic Elastomer       | EPDM 67-73 Irhd                | AS1646       |  |
| 5   | Yoke                       | Ductile Iron              | GJS 500-7                      | AS1831       |  |
|     | TORG                       | Epoxy Resin Powder        | Drinking Water                 | AS4158       |  |
| 6   | Dustseal                   | Synthetic Elastomer       | EPDM 67-73 Irhd                | AS1646       |  |
| 7   | Hexagon Head Bolts         | Anti gall Stainless Steel | SS316                          | ASTM A276    |  |
| 8   | Plain Washers              | Anti gall Stainless Steel | nti gall Stainless Steel SS316 |              |  |
| 9   | Hexagon Nuts               | Anti gall Stainless Steel | Stainless Steel SS316 ASTM A   |              |  |
| 10  | Lead                       | Ductile Iron              | GJS 500-7                      | AS1831       |  |

| DIMENSION mm |     |     |     |    |       |    |  |  |
|--------------|-----|-----|-----|----|-------|----|--|--|
| DN           | ØВ  | ØD  | ØK  | C  | N-ØA  | E  |  |  |
| 80           | 154 | 215 | 146 | 20 | 4-Ø18 | 35 |  |  |
| 100          | 154 | 215 | 178 | 20 | 4-Ø18 | 35 |  |  |