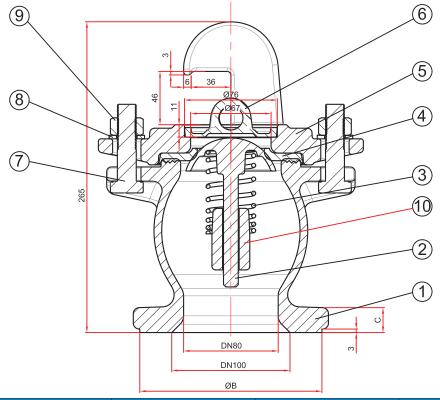

|     |                            | • •                       | · ·                            |              |  |
|-----|----------------------------|---------------------------|--------------------------------|--------------|--|
| NO. | PART DESCRIPTION           | MATERIAL                  | GRADE OF MATERIAL              | STANDARD REF |  |
| 1   | Body                       | Ductile Iron              | GJS 500-7                      | AS1831       |  |
|     | Dody                       | Epoxy Resin Powder        | Drinking Water                 | AS4158       |  |
| 2   | Dome                       | Brass                     | C48600                         | AS1568       |  |
| 3   | Helical Compression Spring | Stainless Steel           | Stainless Steel SS316          |              |  |
| 4   | Seal Gasket                | Synthetic Elastomer       | EPDM 67-73 Irhd                | AS1646       |  |
| 5   | Yoke                       | Ductile Iron              | GJS 500-7                      | AS1831       |  |
|     | TORG                       | Epoxy Resin Powder        | Drinking Water                 | AS4158       |  |
| 6   | Dustseal                   | Synthetic Elastomer       | EPDM 67-73 Irhd                | AS1646       |  |
| 7   | Hexagon Head Bolts         | Anti gall Stainless Steel | SS316                          | ASTM A276    |  |
| 8   | Plain Washers              | Anti gall Stainless Steel | nti gall Stainless Steel SS316 |              |  |
| 9   | Hexagon Nuts               | Anti gall Stainless Steel | Stainless Steel SS316 ASTM A   |              |  |
| 10  | Lead                       | Ductile Iron              | GJS 500-7                      | AS1831       |  |

| DIMENSION mm |     |     |     |    |       |    |  |  |
|--------------|-----|-----|-----|----|-------|----|--|--|
| DN           | ØВ  | ØD  | ØK  | C  | N-ØA  | E  |  |  |
| 80           | 154 | 215 | 146 | 20 | 4-Ø18 | 35 |  |  |
| 100          | 154 | 215 | 178 | 20 | 4-Ø18 | 35 |  |  |