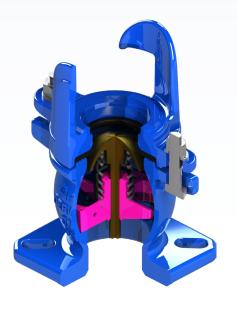

## **FEATURES**

- Ductile Iron Body and top to AS 1831
- Compression Spring 316 S/S
- Fusion coated for corrosion protection
- Brass Dome to AS 1568
- Anti-Gall Coated 316S/S Nuts and Bolts

## **APPLICATIONS**

SWAB Spring Hydrants are used where swabbing of the line is required. The top of the Spring Hydrant and internals can be removed to allow for the SWAB to pass through the hydrant.

|     |                            | • •                       | · ·                            |              |  |
|-----|----------------------------|---------------------------|--------------------------------|--------------|--|
| NO. | PART DESCRIPTION           | MATERIAL                  | GRADE OF MATERIAL              | STANDARD REF |  |
| 1   | Body                       | Ductile Iron              | GJS 500-7                      | AS1831       |  |
|     | Dody                       | Epoxy Resin Powder        | Drinking Water                 | AS4158       |  |
| 2   | Dome                       | Brass                     | C48600                         | AS1568       |  |
| 3   | Helical Compression Spring | Stainless Steel           | Stainless Steel SS316          |              |  |
| 4   | Seal Gasket                | Synthetic Elastomer       | EPDM 67-73 Irhd                | AS1646       |  |
| 5   | Yoke                       | Ductile Iron              | GJS 500-7                      | AS1831       |  |
|     | TORG                       | Epoxy Resin Powder        | Drinking Water                 | AS4158       |  |
| 6   | Dustseal                   | Synthetic Elastomer       | EPDM 67-73 Irhd                | AS1646       |  |
| 7   | Hexagon Head Bolts         | Anti gall Stainless Steel | SS316                          | ASTM A276    |  |
| 8   | Plain Washers              | Anti gall Stainless Steel | nti gall Stainless Steel SS316 |              |  |
| 9   | Hexagon Nuts               | Anti gall Stainless Steel | Stainless Steel SS316 ASTM A   |              |  |
| 10  | Lead                       | Ductile Iron              | GJS 500-7                      | AS1831       |  |