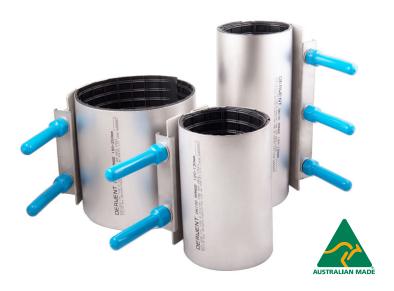

# 316 STAINLESS STEEL REPAIR CLAMPS

## **DN100 - DN1200**

Derwent Industries 316 Stainless Steel Repair Clamps are Australian manufactured. Stainless Steel Clamps are used throughout various industries as a fast, simple and economical permanent solution for pipe repair. Derwent Clamps are manufactured to AS4181. Note: Clamps may not be suitable for all pipe types and should not be used for axial restraint or for joining pipes together in new works.

## **APPLICATIONS**

The Derwent Industries 316 Stainless Steel Repair Clamps are ideal as a fast, simple and economical permanent solution for pipe repair for most pipe types.

Repair clamps are an ideal product for use on holes, splits, pulled service connections or branch lines or even full breaks. Installation must be in line with the relevant water authority installation allowances. The flexibility given via the OD range of the clamps provides the user with a simple repair solution.